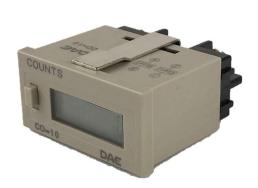

#### **Electronic Pulse Counter**

## [Specification]

| Model          | CO-10                                      | CO-10 KIT                | CO-10H                    |
|----------------|--------------------------------------------|--------------------------|---------------------------|
|                | Electronic Pulse Counter                   | Electronic Pulse Counter | Mounting Housing (install |
|                |                                            | with Mounting Housing    | CO-10 to the wall)        |
| Indoor/Outdoor | Indoor                                     |                          |                           |
| Display        | 6 digits LCD (999,999)                     |                          |                           |
| Input Signal   | Dry contact (no voltage, like reed switch) |                          |                           |
| Power Supply   | internal battery                           |                          |                           |
| Counting Speed | 20ms                                       |                          |                           |
| Weight         | 60g (2 ounce)                              | 6.9 ounce                | 5.2 ounce                 |
| Operating      | -10~60°C(14~140°F)                         |                          |                           |
| Temperature    |                                            |                          |                           |
| Panel Cutout   | 22.5*45 mm                                 |                          |                           |
| Dimensions     | 48*46*24 mm 4.25*3*                        |                          | 22.75 inch                |
| (W*H*T)        | 48 40 24 11111                             | 4.25*3*2.75 inch         |                           |
| Terminals      | screw type                                 |                          |                           |
| Battery Life   | 2 - 3 years                                |                          |                           |
| Material       |                                            |                          | ABS                       |