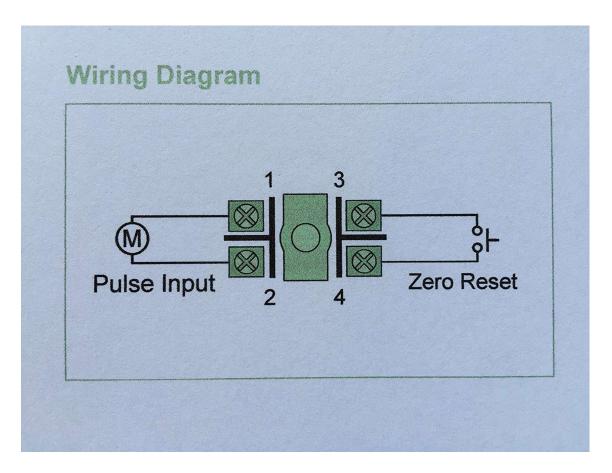

### [Feature]

- Remotely display water meter with pulse output like DAE MJn-200 (2"), MJ series (Like MJ-75 3/4", MJ-200 2") or DAE AS Series (Like AS200U-75P 3/4", AS250U-100P 1"), WP Series (2" 20"), V Series (1/2" 2"), VM Series (1/2" 1.5") and PD Series (1/2" 2").
- Connecting DAE CO-10 to water meters or devices, please make sure they have a dry contact (no voltage, like reed switch).
- Slide up and push the button to reset the counter to 0.
- DAE meters have about 4 ft pulse cable. Please use UL2464 shielded, twisted pair cable to extend the
  connection between meter and CO-10, or the reading of CO-10 may be more than the reading of
  water meter due to the exterior interference. With UL2464 cable the connection between meter and
  CO-10 can be extended at least 328 feet (100 meters).
- Lockable DAE B1722 watertight enclosure is also available to prevent the tenants from resetting the counter.
- For remote reading with CO-10 or CO-10KIT, you must have back-flow-prevention valve in your piping system, or the reading of CO-10 may be more than the reading of water meter due to the backflow. Most of US piping system have back-flow-prevention valve. If not, please install one or refer to Non-Return-Valve (like NRVAS-75 for AS200U-75P) in DAE Controls Website, an in-expensive backflow prevention valve to be installed at the outlet of water meter.