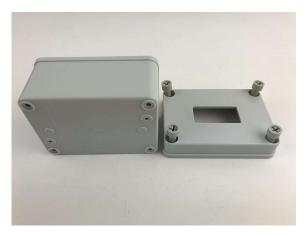

## [Specification]

| Model          | CO-10                                      | CO-10 KIT                | CO-10H                    |
|----------------|--------------------------------------------|--------------------------|---------------------------|
|                | Electronic Pulse Counter                   | Electronic Pulse Counter | Mounting Housing (install |
|                |                                            | with Mounting Housing    | CO-10 to the wall)        |
| Indoor/Outdoor | Indoor                                     |                          |                           |
| Display        | 6 digits LCD (999,999)                     |                          |                           |
| Input Signal   | Dry contact (no voltage, like reed switch) |                          |                           |
| Power Supply   | internal battery                           |                          |                           |
| Counting Speed | 20ms                                       |                          |                           |
| Weight         | 60g (2 ounce)                              | 6.9 ounce                | 5.2 ounce                 |
| Operating      | -10~60°C(14~140°F)                         |                          |                           |
| Temperature    |                                            |                          |                           |
| Panel Cutout   | 22.5*45 mm                                 |                          |                           |
| Dimensions     | 48*46*24 mm 4.25*3*                        |                          | 22.75 inch                |
| (W*H*T)        | 48 40 24 11111                             | 4.25*3*2.75 inch         |                           |
| Terminals      | screw type                                 |                          |                           |
| Battery Life   | 2 - 3 years                                |                          |                           |
| Material       |                                            |                          | ABS                       |