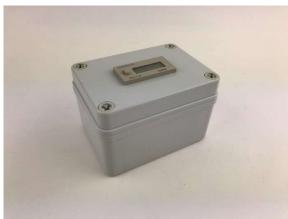

## [Specification]

| Model          | CO-10                                      | CO-10 KIT                | CO-10H                    |
|----------------|--------------------------------------------|--------------------------|---------------------------|
|                | Electronic Pulse Counter                   | Electronic Pulse Counter | Mounting Housing (install |
|                |                                            | with Mounting Housing    | CO-10 to the wall)        |
| Indoor/Outdoor | Indoor                                     |                          |                           |
| Display        | 6 digits LCD (999,999)                     |                          |                           |
| Input Signal   | Dry contact (no voltage, like reed switch) |                          |                           |
| Power Supply   | internal battery                           |                          |                           |
| Counting Speed | 20ms                                       |                          |                           |
| Weight         | 60g (2 ounce)                              | 6.9 ounce                | 5.2 ounce                 |
| Operating      | -10~60°C(14~140°F)                         |                          |                           |
| Temperature    |                                            |                          |                           |
| Panel Cutout   | 22.5*45 mm                                 |                          |                           |
| Dimensions     | 48*46*24 mm 4.25*3*                        |                          | 22.75 inch                |
| (W*H*T)        | 48 40 24 11111                             | 4.25*3*2.75 inch         |                           |
| Terminals      | screw type                                 |                          |                           |
| Battery Life   | 2 - 3 years                                |                          |                           |
| Material       |                                            |                          | ABS                       |

### [Feature]

- Remotely display water meter with pulse output like DAE MJn-200 (2"), MJ series (Like MJ-75 3/4", MJ-200 2") or DAE AS Series (Like AS200U-75P 3/4", AS250U-100P 1"), WP Series (2" 20"), V Series (1/2" 2"), VM Series (1/2" 1.5") and PD Series (1/2" 2").
- Connecting DAE CO-10 to water meters or devices, please make sure they have a dry contact (no voltage, like reed switch).
- Slide up and push the button to reset the counter to 0.
- DAE meters have about 4 ft pulse cable. Please use UL2464 shielded, twisted pair cable to extend the
  connection between meter and CO-10, or the reading of CO-10 may be more than the reading of
  water meter due to the exterior interference. With UL2464 cable the connection between meter and
  CO-10 can be extended at least 328 feet (100 meters).
- Lockable DAE B1722 watertight enclosure is also available to prevent the tenants from resetting the counter.
- For remote reading with CO-10 or CO-10KIT, you must have back-flow-prevention valve in your piping system, or the reading of CO-10 may be more than the reading of water meter due to the backflow. Most of US piping system have back-flow-prevention valve. If not, please install one or refer to Non-Return-Valve (like NRVAS-75 for AS200U-75P) in DAE Controls Website, an in-expensive backflow prevention valve to be installed at the outlet of water meter.