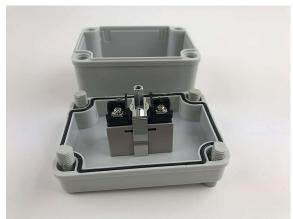

### [Feature]

- Remotely display water meter with pulse output like DAE MJn-200 (2"), MJ series (Like MJ-75 3/4", MJ-200 2") or DAE AS Series (Like AS200U-75P 3/4", AS250U-100P 1"), WP Series (2" 20"), V Series (1/2" 2"), VM Series (1/2" 1.5") and PD Series (1/2" 2").
- Connecting DAE CO-10 to water meters or devices, please make sure they have a dry contact (no voltage, like reed switch).
- Slide up and push the button to reset the counter to 0.
- DAE meters have about 4 ft pulse cable. Please use UL2464 shielded, twisted pair cable to extend the
  connection between meter and CO-10, or the reading of CO-10 may be more than the reading of
  water meter due to the exterior interference. With UL2464 cable the connection between meter and
  CO-10 can be extended at least 328 feet (100 meters).
- Lockable DAE B1722 watertight enclosure is also available to prevent the tenants from resetting the counter.
- For remote reading with CO-10 or CO-10KIT, you must have back-flow-prevention valve in your piping system, or the reading of CO-10 may be more than the reading of water meter due to the backflow. Most of US piping system have back-flow-prevention valve. If not, please install one or refer to Non-Return-Valve (like NRVAS-75 for AS200U-75P) in DAE Controls Website, an in-expensive backflow prevention valve to be installed at the outlet of water meter.