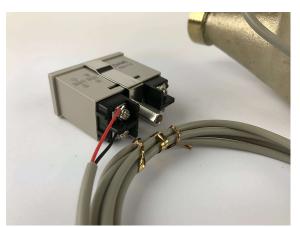

### [Feature]

- Remotely display water meter with pulse output like DAE MJn-200 (2"), MJ series (Like MJ-75 3/4", MJ-200 2") or DAE AS Series (Like AS200U-75P 3/4", AS250U-100P 1"), WP Series (2" 20"), V Series (1/2" 2"), VM Series (1/2" 1.5") and PD Series (1/2" 2").
- Connecting DAE CO-10 to water meters or devices, please make sure they have a dry contact (no voltage, like reed switch).
- Slide up and push the button to reset the counter to 0.
- DAE meters have about 4 ft pulse cable. Please use UL2464 shielded, twisted pair cable to extend the
  connection between meter and CO-10, or the reading of CO-10 may be more than the reading of
  water meter due to the exterior interference. With UL2464 cable the connection between meter and
  CO-10 can be extended at least 328 feet (100 meters).
- Lockable DAE B1722 watertight enclosure is also available to prevent the tenants from resetting the counter.
- For remote reading with CO-10 or CO-10KIT, you must have back-flow-prevention valve in your piping system, or the reading of CO-10 may be more than the reading of water meter due to the backflow. Most of US piping system have back-flow-prevention valve. If not, please install one or refer to Non-Return-Valve (like NRVAS-75 for AS200U-75P) in DAE Controls Website, an in-expensive backflow prevention valve to be installed at the outlet of water meter.

Battery Life: 2 - 5 years in normal residential use. Do not expose to water, high humidity environment or short circuit the terminals of CO-10. For replacement of battery, please refer to CO-10b in DAE Controls Website at the accessories of water meters.