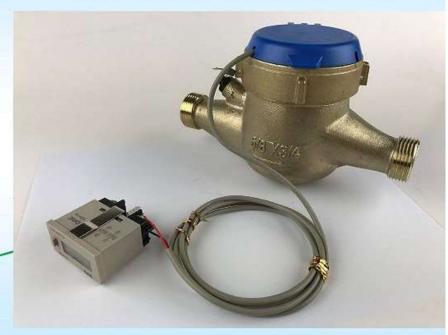

### [Feature]

- Remotely display water meter with pulse output like DAE MJn-200 (2"), MJ series (Like MJ-75 3/4", MJ-200 2") or DAE AS Series (Like AS200U-75P 3/4", AS250U-100P 1"), WP Series (2" 20"), V Series (1/2" 2"), VM Series (1/2" 1.5") and PD Series (1/2" 2").
- Connecting DAE CO-10 to water meters or devices, please make sure they have a dry contact (no voltage, like reed switch).
- Slide up and push the button to reset the counter to 0.
- DAE meters have about 4 ft pulse cable. Please use UL2464 shielded, twisted pair cable to extend the
  connection between meter and CO-10, or the reading of CO-10 may be more than the reading of
  water meter due to the exterior interference. With UL2464 cable the connection between meter and
  CO-10 can be extended at least 328 feet (100 meters).
- Lockable DAE B1722 watertight enclosure is also available to prevent the tenants from resetting the counter.
- For remote reading with CO-10 or CO-10KIT, you must have back-flow-prevention valve in your piping system, or the reading of CO-10 may be more than the reading of water meter due to the backflow. Most of US piping system have back-flow-prevention valve. If not, please install one or refer to Non-Return-Valve (like NRVAS-75 for AS200U-75P) in DAE Controls Website, an in-expensive backflow prevention valve to be installed at the outlet of water meter.

# Remote Reading with Pulse Counter PAE An Inexpensive Solution

Note: Only meters with pulse output like AS200U-75P are eligible to be connected to CO-10.

Electronic Pulse Counter CO-10

info@daecontrols.com, (248) 635 3708, www.daecontrols.com