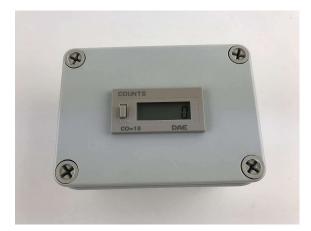

## [Specification]

| Model          | CO-10                                      | CO-10 KIT                | CO-10H                    |
|----------------|--------------------------------------------|--------------------------|---------------------------|
|                | Electronic Pulse Counter                   | Electronic Pulse Counter | Mounting Housing (install |
|                |                                            | with Mounting Housing    | CO-10 to the wall)        |
| Indoor/Outdoor | Indoor                                     |                          |                           |
| Display        | 6 digits LCD (999,999)                     |                          |                           |
| Input Signal   | Dry contact (no voltage, like reed switch) |                          |                           |
| Power Supply   | internal battery                           |                          |                           |
| Counting Speed | 20ms                                       |                          |                           |
| Weight         | 60g (2 ounce)                              | 6.9 ounce                | 5.2 ounce                 |
| Operating      | -10~60°C(14~140°F)                         |                          |                           |
| Temperature    |                                            |                          |                           |
| Panel Cutout   | 22.5*45 mm                                 |                          |                           |
| Dimensions     | 48*46*24 mm 4.25*3*                        |                          | 22.75 inch                |
| (W*H*T)        | 48 40 24 11111                             | 4.25*3*2.75 inch         |                           |
| Terminals      | screw type                                 |                          |                           |
| Battery Life   | 2 - 3 years                                |                          |                           |
| Material       |                                            |                          | ABS                       |

### [Feature]

- Remotely display water meter with pulse output like DAE MJn-200 (2"), MJ series (Like MJ-75 3/4", MJ-200 2") or DAE AS Series (Like AS200U-75P 3/4", AS250U-100P 1"), WP Series (2" 20"), V Series (1/2" 2"), VM Series (1/2" 1.5") and PD Series (1/2" 2").
- Connecting DAE CO-10 to water meters or devices, please make sure they have a dry contact (no voltage, like reed switch).
- Slide up and push the button to reset the counter to 0.
- DAE meters have about 4 ft pulse cable. Please use UL2464 shielded, twisted pair cable to extend the
  connection between meter and CO-10, or the reading of CO-10 may be more than the reading of
  water meter due to the exterior interference. With UL2464 cable the connection between meter and
  CO-10 can be extended at least 328 feet (100 meters).
- Lockable DAE B1722 watertight enclosure is also available to prevent the tenants from resetting the counter.
- For remote reading with CO-10 or CO-10KIT, you must have back-flow-prevention valve in your piping system, or the reading of CO-10 may be more than the reading of water meter due to the backflow. Most of US piping system have back-flow-prevention valve. If not, please install one or refer to Non-Return-Valve (like NRVAS-75 for AS200U-75P) in DAE Controls Website, an in-expensive backflow prevention valve to be installed at the outlet of water meter.