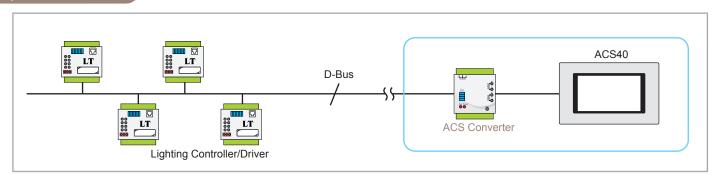

#### **System Architecture**

The ACS40 has a simple scheduler that allows for automatic control of the lighting.

Each D-Bus can place multiple touch panels, and each touch panel can control the same area or different area.

Note: Each touch panel includes ACS converter and power supply