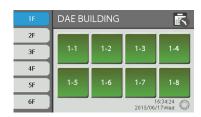

int
- Realtime status feedback
- Each button can be labeled with a meaningful name
- With a simple automatic time control with separate workday and holiday schedules

### Description

The ACS40 is a small size lighting control touch panel which can support up to 6 lighting control modules. The buttons are logically arranged by areas into pages for each of navigation and control. Each button shows the real time status of its associated lighting circuit and allows the operator to remotely monitor all the lighting from one location without having to travel to the physical location.

The ACS40 has a simple scheduler that allows for automatic control of the lighting.

Each D-Bus can place multiple touch panels, and each touch panel can control the same area or different area.

### Screenshots



Control Page



Setting Page



Scheduler Setting Page

#### **System Architecture**



## Specifications

| Item                  | Description                                  |
|-----------------------|----------------------------------------------|
| Screen Size           | 4.3" TFT LCD (65535 colors)                  |
| Resolution            | 480 x 272 pixels                             |
| CPU                   | 32-bit RISC Micro-controller                 |
| Communication         | COM1 (RS232, RS485)                          |
| SDRAM                 | 64MB                                         |
| Power Supply          | DC 24V(±15%)                                 |
| Power Consumption     | 3W                                           |
| Operating Environment | 0 to 50°