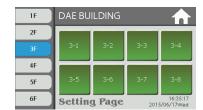

tatus feedback
- Each button can be labeled with a meaningful name
- With a simple automatic time control with separate workday and holiday schedules

### Description

The ACS40 is a small size lighting control touch panel which can support up to 6 lighting control modules. The buttons are logically arranged by areas into pages for each of navigation and control. Each button shows the real time status of its associated lighting circuit and allows the operator to remotely monitor all the lighting from one location without having to travel to the physical location.

The ACS40 has a simple scheduler that allows for automatic control of the lighting.

Each D-Bus can place multiple touch panels, and each touch panel can control the same area or different area.

### Screenshots



Control Page



Setting Page



Scheduler Setting Page

#### **System Architecture**



## Specifications

| Item                  | Description                                  |
|-----------------------|----------------------------------------------|
| Screen Size           | 4.3" TFT LCD (65535 colors)                  |
| Resolution            | 480 x 272 pixels                             |
| CPU                   | 32-bit RISC Micro-controller                 |
| Communication         | COM1 (RS232, RS485)                          |
| SDRAM                 | 64MB                                         |
| Power Supply          | DC 24V(±15%)                                 |
| Power Consumption     | 3W                                           |
| Operating Environment | 0 to 50°C