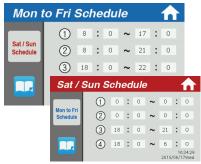

The ACS40 has a simple scheduler that allows for automatic control of the lighting.

Each D-Bus can place multiple touch panels, and each touch panel can control the same area or different area.

### Screenshots

Control Page

Setting Page

Scheduler Setting Page