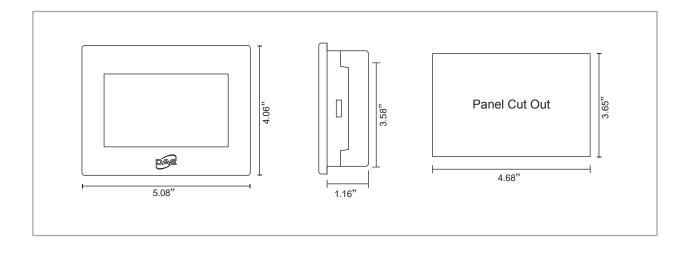

| 32-bit RISC Micro-controller                 |
| Communication         | COM1 (RS232, RS485)                          |
| SDRAM                 | 64MB                                         |
| Power Supply          | DC 24V(±15%)                                 |
| Power Consumption     | 3W                                           |
| Operating Environment | 0 to 50°C                                    |
|                       | 10 to 90%RH (non-condensing)                 |
| Button Status         | Displays the realtime status of each circuit |
| Protection            | IP65 (front cover only)                      |
| Lighting Interface    | Through ACS converter                        |

Note: Each touch panel includes ACS converter and power supply

## Dimensions



### Dimensions

| Ordering Code | Description                                         |
|---------------|-----------------------------------------------------|
| ACS40         | 4.3" lighting control touch panel                   |
| ACS40E        | 4.3" lighting control touch panel with Ethernet (*) |

\*Support remote monitoring with software