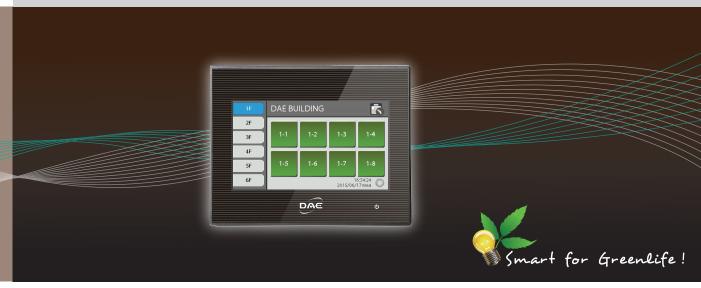

### Description

The ACS40 is a small size lighting control touch panel which can support up to 6 lighting control modules. The buttons are logically arranged by areas into pages for each of navigation and control. Each button shows the real time status of its associated lighting circuit and allows the operator to remotely monitor all the lighting from one location without having to travel to the physical location.

The ACS40 has a simple scheduler that allows for automatic control of the lighting.

Each D-Bus can place multiple touch panels, and each touch panel can control the same area or different area.